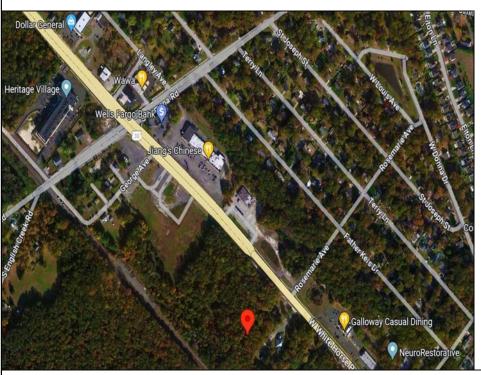

Berger Realty, Inc. 3160 Asbury Avenue Ocean City, NJ 08226 1-877-237-4371 / 609-399-0076 info@bergerrealty.com

info@bergerrealty

252 White Horse Pike Galloway Township, NJ 08201

Asking \$199,000.00

## **COMMENTS**

Check out the exciting opportunity at 252 W White Horse Pike! This is not just any property—it\'s appx 2 acres of potential waiting for your touch. Think about the endless opportunities here. Don't miss out; let's talk details soon. Ideal for retail or contractors, with a large yard area. Convenient to Airport, AC Expressway, Stockton University, & AtlantiCare.