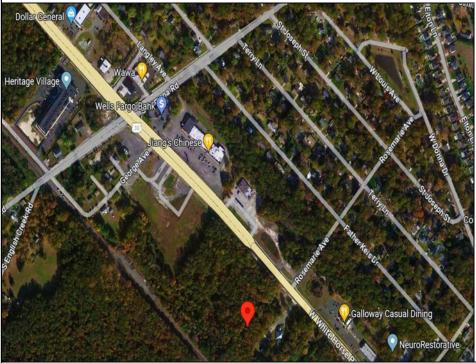

## COMMENTS

Check out the exciting opportunity at 252 W White Horse Pike! This is not just any property-itl's appx 2 acres of potential waiting for your touch. Think about the endless opportunities here. Don't miss out; let's talk details soon. Ideal for retail or contractors, with a large yard area. Convenient to Airport, AC Expressway, Stockton University, & AtlantiCare. PROPERTY DETAILS