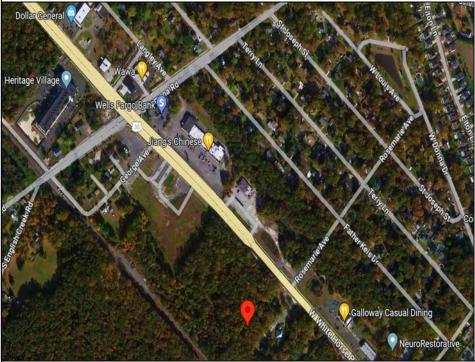

Berger Realty, Inc. 3160 Asbury Avenue Ocean City, NJ 08226 1-877-237-4371 / 609-399-0076 info@bergerrealty.com

**252 White Horse Pike** Galloway Township, NJ 08201

Asking \$199,000.00

## COMMENTS

Check out the exciting opportunity at 252 W White Horse Pike! This is not just any property-itl's appx 2 acres of potential waiting for your touch. Think about the endless opportunities here. Don't miss out; let's talk details soon. Ideal for retail or contractors, with a large yard area. Convenient to Airport, AC Expressway, Stockton University, & AtlantiCare. PROPERTY DETAILS