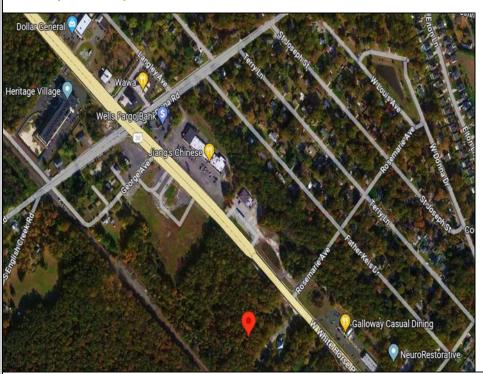

Berger Realty, Inc. 3160 Asbury Avenue Ocean City, NJ 08226 1-877-237-4371 / 609-399-0076 info@bergerrealty.com

info@bergerrealty

252 White Horse Pike Galloway Township, NJ 08201

Asking \$199,000.00

## **COMMENTS**

Check out the exciting opportunity at 252 W White Horse Pike! This is not just any property—it\'s appx 2 acres of potential waiting for your touch. Think about the endless opportunities here. Don't miss out; let's talk details soon. Ideal for retail or contractors, with a large yard area. Convenient to Airport, AC Expressway, Stockton University, & AtlantiCare.