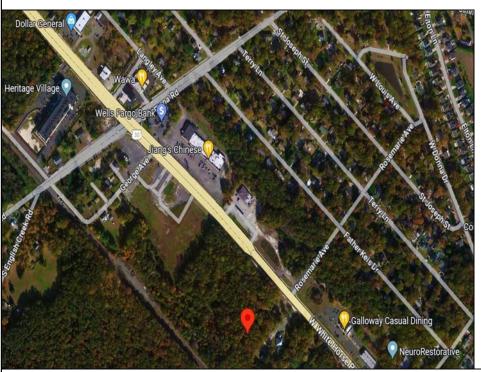

Berger Realty, Inc 1330 Bay Avenue Ocean City, NJ 08226 609-391-1330/609-391-1300

info@bergerrealty.com

252 White Horse Pike Galloway Township, NJ 08201

Asking \$199,000.00

## **COMMENTS**

Check out the exciting opportunity at 252 W White Horse Pike! This is not just any property—it\'s appx 2 acres of potential waiting for your touch. Think about the endless opportunities here. Don't miss out; let's talk details soon. Ideal for retail or contractors, with a large yard area. Convenient to Airport, AC Expressway, Stockton University, & AtlantiCare.