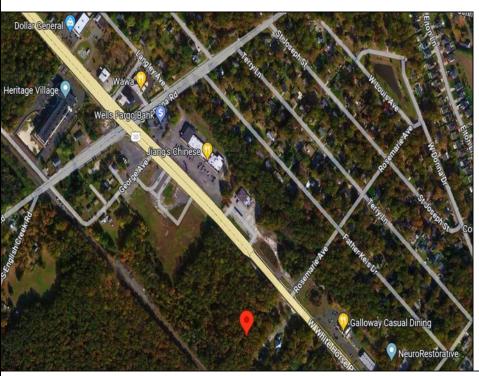

## **COMMENTS**

Check out the exciting opportunity at 252 W White Horse Pike! This is not just any property—it\'s appx 2 acres of potential waiting for your touch. Think about the endless opportunities here. Don't miss out; let's talk details soon. Ideal for retail or contractors, with a large yard area. Convenient to Airport, AC Expressway, Stockton University, & AtlantiCare.