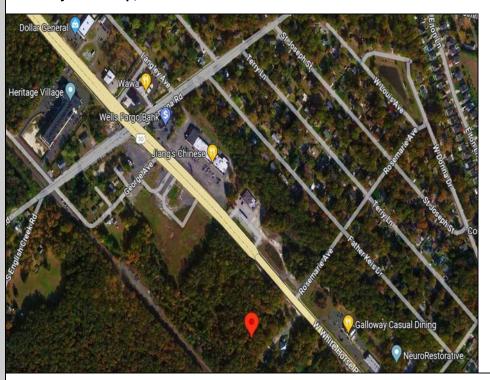

Berger Realty, Inc. 3160 Asbury Avenue Ocean City, NJ 08226 1-877-237-4371 / 609-399-0076 info@bergerrealty.com

info@bergerrealty

252 White Horse Pike Galloway Township, NJ 08201

Asking \$199,000.00

## **COMMENTS**

Check out the exciting opportunity at 252 W White Horse Pike! This is not just any property—it\'s appx 2 acres of potential waiting for your touch. Think about the endless opportunities here. Don't miss out; let's talk details soon. Ideal for retail or contractors, with a large yard area. Convenient to Airport, AC Expressway, Stockton University, & AtlantiCare.