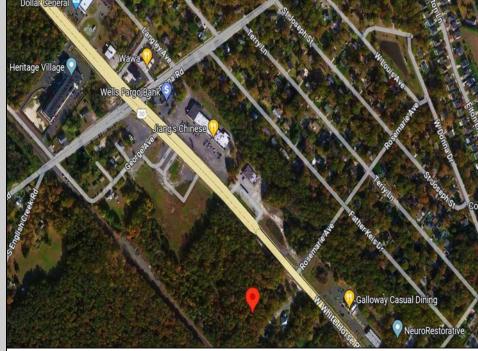

## **COMMENTS**

Check out the exciting opportunity at 252 W White Horse Pike! This is not just any property—it\'s appx 2 acres of potential waiting for your touch. Think about the endless opportunities here. Don't miss out; let's talk details soon. Ideal for retail or contractors, with a large yard area. Convenient to Airport, AC Expressway, Stockton University, & AtlantiCare.