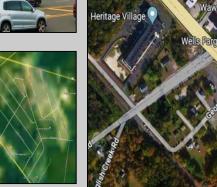

## **COMMENTS**

Check out the exciting opportunity at 252 W White Horse Pike! This is not just any property—it\'s appx 2 acres of potential waiting for your touch. Think about the endless opportunities here. Don't miss out; let's talk details soon. Ideal for retail or contractors, with a large yard area. Convenient to Airport, AC Expressway, Stockton University, & AtlantiCare.