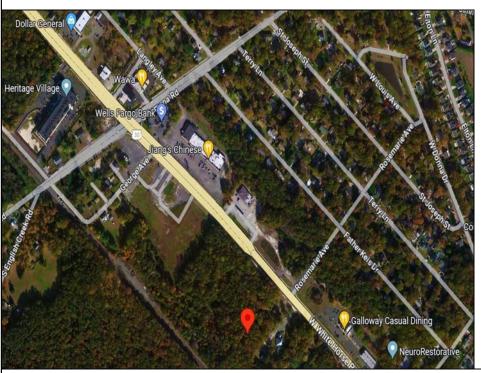

## **COMMENTS**

Check out the exciting opportunity at 252 W White Horse Pike! This is not just any property—it\'s appx 2 acres of potential waiting for your touch. Think about the endless opportunities here. Don't miss out; let's talk details soon. Ideal for retail or contractors, with a large yard area. Convenient to Airport, AC Expressway, Stockton University, & AtlantiCare.