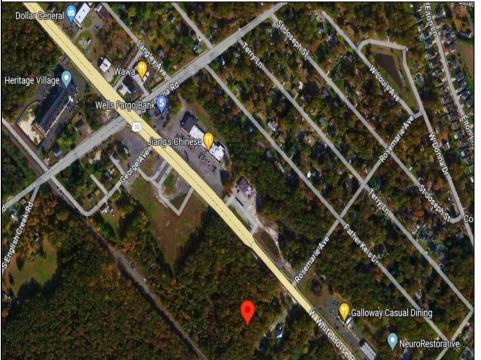

## 252 White Horse Pike Galloway Township, NJ 08201

## **COMMENTS**

Check out the exciting opportunity at 252 W White Horse Pike! This is not just any property—it\'s appx 2 acres of potential waiting for your touch. Think about the endless opportunities here. Don't miss out; let's talk details soon. Ideal for retail or contractors, with a large yard area. Convenient to Airport, AC Expressway, Stockton University, & AtlantiCare.