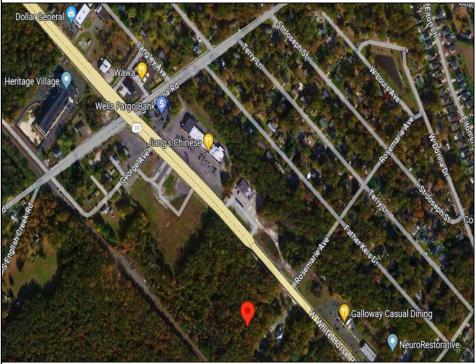

Berger Realty, Inc. **3160 Asbury Avenue** Ocean City, NJ 08226 1-877-237-4371 / 609-399-0076 info@bergerrealty.com

**252 White Horse Pike** Galloway Township, NJ 08201

Asking \$199,000.00

## COMMENTS

Check out the exciting opportunity at 252 W White Horse Pike! This is not just any property-itl's appx 2 acres of potential waiting for your touch. Think about the endless opportunities here. Don't miss out; let's talk details soon. Ideal for retail or contractors, with a large yard area. Convenient to Airport, AC Expressway, Stockton University, & AtlantiCare. PROPERTY DETAILS