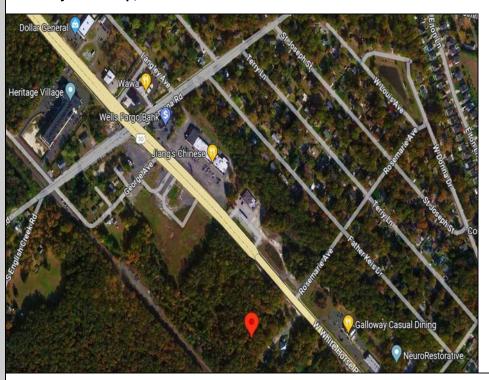

## **COMMENTS**

Check out the exciting opportunity at 252 W White Horse Pike! This is not just any property—it\'s appx 2 acres of potential waiting for your touch. Think about the endless opportunities here. Don't miss out; let's talk details soon. Ideal for retail or contractors, with a large yard area. Convenient to Airport, AC Expressway, Stockton University, & AtlantiCare.