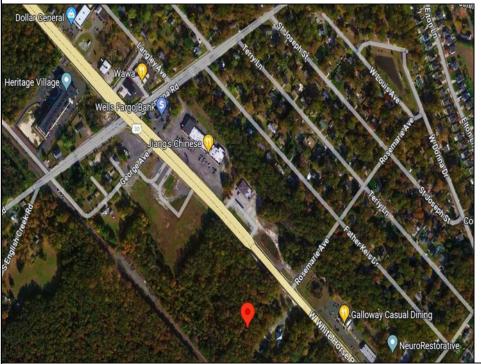

Berger Realty, Inc. 3160 Asbury Avenue Ocean City, NJ 08226 1-877-237-4371 / 609-399-0076 info@bergerrealty.com

info@bergerrealty

252 White Horse Pike Galloway Township, NJ 08201

Asking \$199,000.00

## **COMMENTS**

Check out the exciting opportunity at 252 W White Horse Pike! This is not just any property—it\'s appx 2 acres of potential waiting for your touch. Think about the endless opportunities here. Don't miss out; let's talk details soon. Ideal for retail or contractors, with a large yard area. Convenient to Airport, AC Expressway, Stockton University, & AtlantiCare.