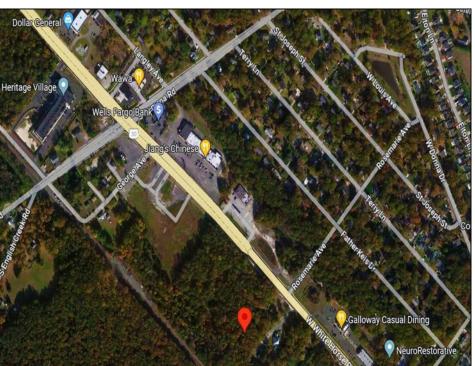

## **COMMENTS**

Check out the exciting opportunity at 252 W White Horse Pike! This is not just any property—it\'s appx 2 acres of potential waiting for your touch. Think about the endless opportunities here. Don't miss out; let's talk details soon. Ideal for retail or contractors, with a large yard area. Convenient to Airport, AC Expressway, Stockton University, & AtlantiCare.