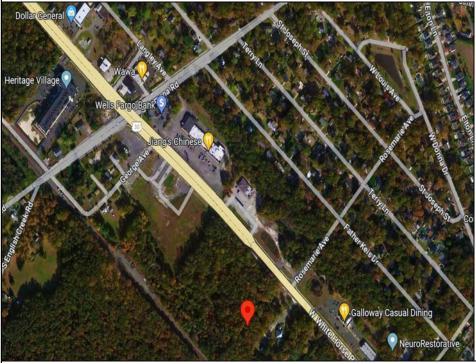

Berger Realty, Inc. **3160 Asbury Avenue** Ocean City, NJ 08226 1-877-237-4371 / 609-399-0076 info@bergerrealty.com

**252 White Horse Pike** Galloway Township, NJ 08201

Asking \$199,000.00

## COMMENTS

Check out the exciting opportunity at 252 W White Horse Pike! This is not just any property-itl's appx 2 acres of potential waiting for your touch. Think about the endless opportunities here. Don't miss out; let's talk details soon. Ideal for retail or contractors, with a large yard area. Convenient to Airport, AC Expressway, Stockton University, & AtlantiCare. PROPERTY DETAILS