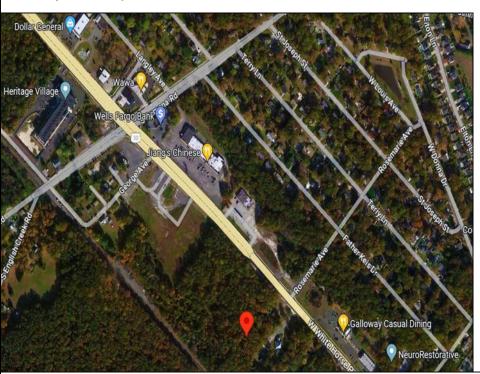

Berger Realty, Inc 1330 Bay Avenue Ocean City, NJ 08226 609-391-1330/609-391-1300

info@bergerrealty.com

252 White Horse Pike Galloway Township, NJ 08201

Asking \$199,000.00

## COMMENTS

Check out the exciting opportunity at 252 W White Horse Pike! This is not just any property—it\'s appx 2 acres of potential waiting for your touch. Think about the endless opportunities here. Don't miss out; let's talk details soon. Ideal for retail or contractors, with a large yard area. Convenient to Airport, AC Expressway, Stockton University, & AtlantiCare.