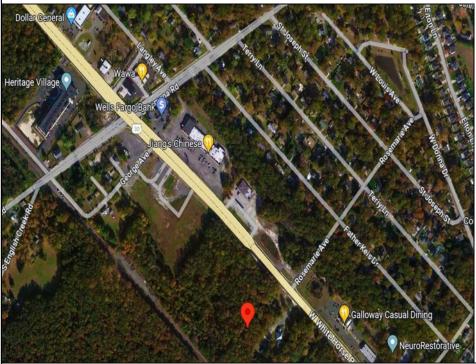

## COMMENTS

Check out the exciting opportunity at 252 W White Horse Pike! This is not just any property-itl's appx 2 acres of potential waiting for your touch. Think about the endless opportunities here. Don't miss out; let's talk details soon. Ideal for retail or contractors, with a large yard area. Convenient to Airport, AC Expressway, Stockton University, & AtlantiCare. PROPERTY DETAILS