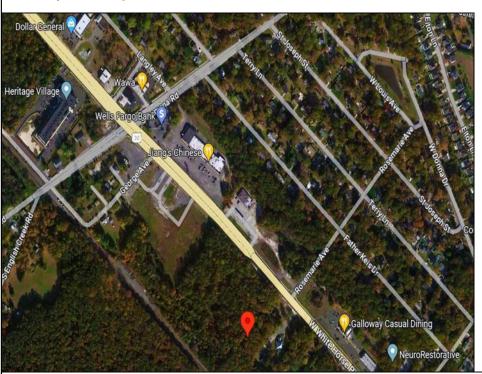

Berger Realty, Inc. 3160 Asbury Avenue Ocean City, NJ 08226 1-877-237-4371 / 609-399-0076 info@bergerrealty.com

info@bergerrealty

252 White Horse Pike Galloway Township, NJ 08201

Asking \$199,000.00

## **COMMENTS**

Check out the exciting opportunity at 252 W White Horse Pike! This is not just any property—it\'s appx 2 acres of potential waiting for your touch. Think about the endless opportunities here. Don't miss out; let's talk details soon. Ideal for retail or contractors, with a large yard area. Convenient to Airport, AC Expressway, Stockton University, & AtlantiCare.