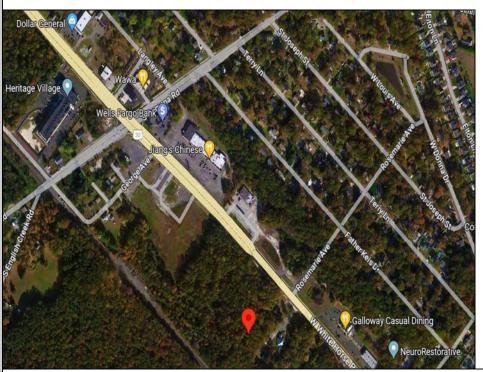

## **COMMENTS**

Check out the exciting opportunity at 252 W White Horse Pike! This is not just any property—it\'s appx 2 acres of potential waiting for your touch. Think about the endless opportunities here. Don't miss out; let's talk details soon. Ideal for retail or contractors, with a large yard area. Convenient to Airport, AC Expressway, Stockton University, & AtlantiCare.