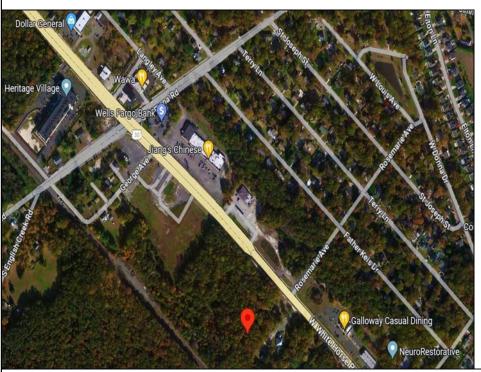

Berger Realty, Inc. 3160 Asbury Avenue Ocean City, NJ 08226 1-877-237-4371 / 609-399-0076 info@bergerrealty.com

info@bergerrealty

252 White Horse Pike Galloway Township, NJ 08201

Asking \$199,000.00

## **COMMENTS**

Check out the exciting opportunity at 252 W White Horse Pike! This is not just any property—it\'s appx 2 acres of potential waiting for your touch. Think about the endless opportunities here. Don't miss out; let's talk details soon. Ideal for retail or contractors, with a large yard area. Convenient to Airport, AC Expressway, Stockton University, & AtlantiCare.