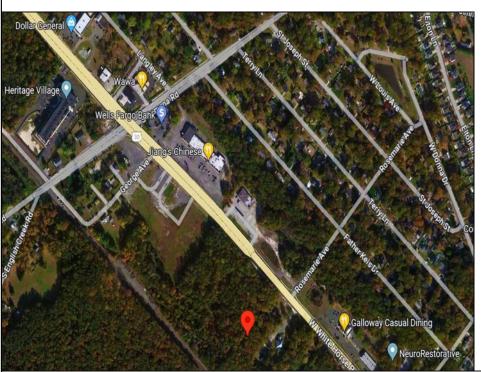

Berger Realty, Inc. 3160 Asbury Avenue Ocean City, NJ 08226 1-877-237-4371 / 609-399-0076 info@bergerrealty.com

info@bergerrealty

252 White Horse Pike Galloway Township, NJ 08201

Asking \$199,000.00

## **COMMENTS**

Check out the exciting opportunity at 252 W White Horse Pike! This is not just any property—it\'s appx 2 acres of potential waiting for your touch. Think about the endless opportunities here. Don't miss out; let's talk details soon. Ideal for retail or contractors, with a large yard area. Convenient to Airport, AC Expressway, Stockton University, & AtlantiCare.