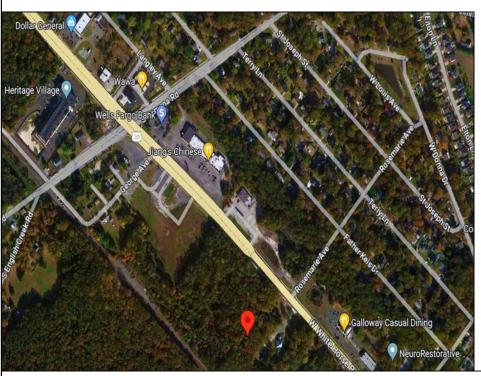

## **COMMENTS**

Check out the exciting opportunity at 252 W White Horse Pike! This is not just any property—it\'s appx 2 acres of potential waiting for your touch. Think about the endless opportunities here. Don't miss out; let's talk details soon. Ideal for retail or contractors, with a large yard area. Convenient to Airport, AC Expressway, Stockton University, & AtlantiCare.