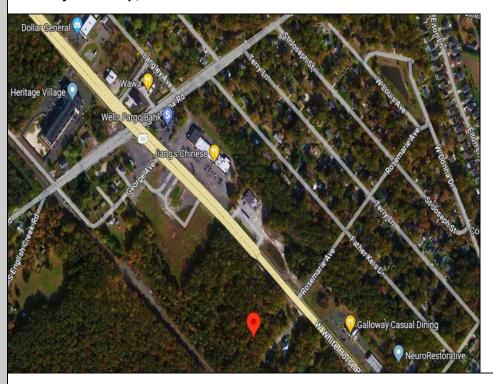

Berger Realty, Inc 1330 Bay Avenue Ocean City, NJ 08226 609-391-1330/609-391-1300

info@bergerrealty.com

252 White Horse Pike Galloway Township, NJ 08201

Asking \$199,000.00

## **COMMENTS**

Check out the exciting opportunity at 252 W White Horse Pike! This is not just any property—it\'s appx 2 acres of potential waiting for your touch. Think about the endless opportunities here. Don't miss out; let's talk details soon. Ideal for retail or contractors, with a large yard area. Convenient to Airport, AC Expressway, Stockton University, & AtlantiCare.

PROPERTY DETAILS

Ask for Carol Cawley Berger Realty Inc 1330 Bay Avenue, Ocean City Call: 609-391-1330