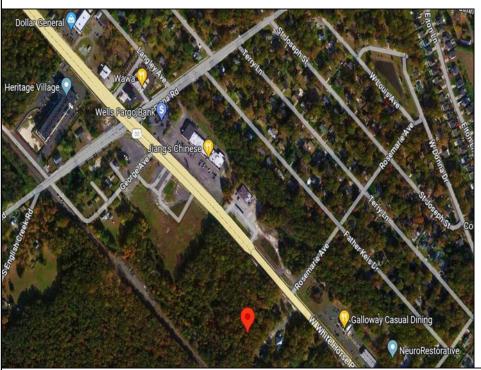

Berger Realty, Inc. 3160 Asbury Avenue Ocean City, NJ 08226 1-877-237-4371 / 609-399-0076 info@bergerrealty.com

info@bergerrealty

252 White Horse Pike Galloway Township, NJ 08201

Asking \$199,000.00

## **COMMENTS**

Check out the exciting opportunity at 252 W White Horse Pike! This is not just any property—it\'s appx 2 acres of potential waiting for your touch. Think about the endless opportunities here. Don't miss out; let's talk details soon. Ideal for retail or contractors, with a large yard area. Convenient to Airport, AC Expressway, Stockton University, & AtlantiCare.