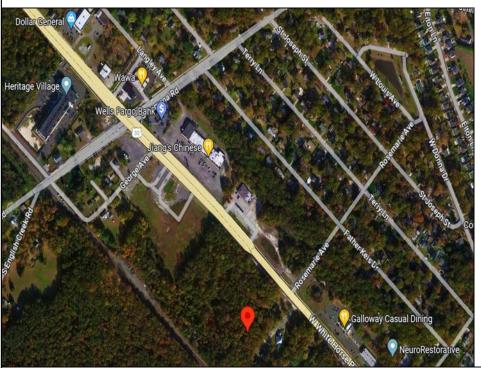

Berger Realty, Inc. 3160 Asbury Avenue Ocean City, NJ 08226 1-877-237-4371 / 609-399-0076 info@bergerrealty.com

info@bergerrealty

252 White Horse Pike Galloway Township, NJ 08201

Asking \$199,000.00

## **COMMENTS**

Check out the exciting opportunity at 252 W White Horse Pike! This is not just any property—it\'s appx 2 acres of potential waiting for your touch. Think about the endless opportunities here. Don't miss out; let's talk details soon. Ideal for retail or contractors, with a large yard area. Convenient to Airport, AC Expressway, Stockton University, & AtlantiCare.