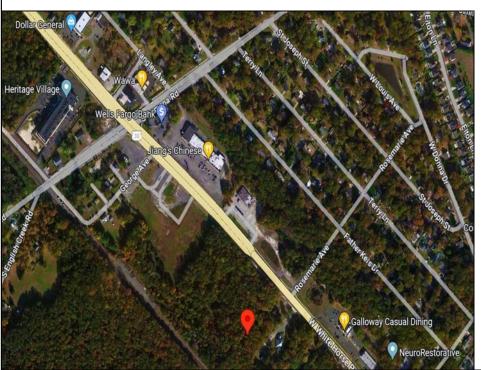

## **COMMENTS**

Check out the exciting opportunity at 252 W White Horse Pike! This is not just any property—it\'s appx 2 acres of potential waiting for your touch. Think about the endless opportunities here. Don't miss out; let's talk details soon. Ideal for retail or contractors, with a large yard area. Convenient to Airport, AC Expressway, Stockton University, & AtlantiCare.