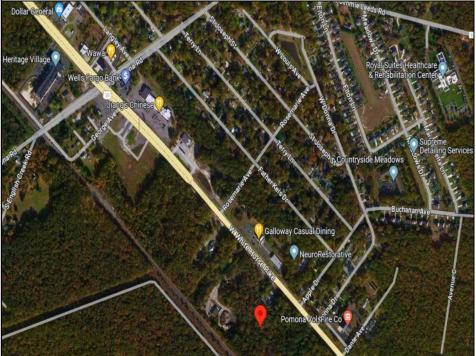

Berger Realty, Inc. 3160 Asbury Avenue Ocean City, NJ 08226 1-877-237-4371 / 609-399-0076 info@bergerrealty.com

230-232 White Horse Pike Galloway Township, NJ 08201

Asking \$399,000.00

## COMMENTS

Have you heard about the hot new listing over at 230-232 W White Horse Pike? It\'s an incredible find! Picture this: appx four sprawling acres ready for your vision! And guess what? There's already a leased structure on the property, month-to-month. Imagine the possibilities and the potential! Ideal for retail or contractors, with a large yard area. Convenient to Airport, AC Expressway, Stockton University, & AtlantiCare.