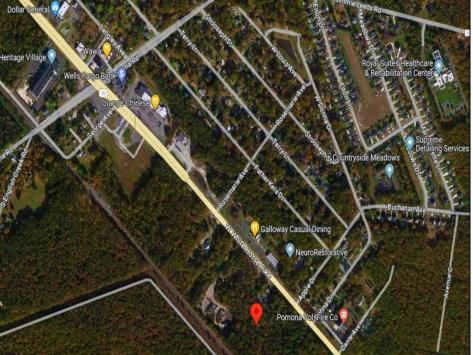

## **COMMENTS**

Have you heard about the hot new listing over at 230-232 W White Horse Pike? It\'s an incredible find! Picture this: appx four sprawling acres ready for your vision! And guess what? There's already a leased structure on the property, month-to-month. Imagine the possibilities and the potential! Ideal for retail or contractors, with a large yard area. Convenient to Airport, AC Expressway, Stockton University, & AtlantiCare.