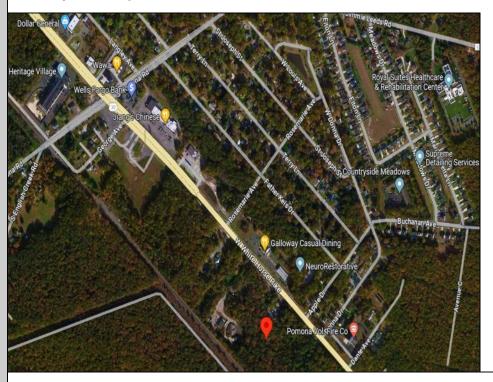

Berger Realty, Inc. 3160 Asbury Avenue Ocean City, NJ 08226 1-877-237-4371 / 609-399-0076 info@bergerrealty.com

230-232 White Horse Pike Galloway Township, NJ 08201

Asking \$399,000.00

## **COMMENTS**

Have you heard about the hot new listing over at 230-232 W White Horse Pike? It\'s an incredible find! Picture this: appx four sprawling acres ready for your vision! And guess what? There's already a leased structure on the property, month-to-month. Imagine the possibilities and the potential! Ideal for retail or contractors, with a large yard area. Convenient to Airport, AC Expressway, Stockton University, & AtlantiCare.