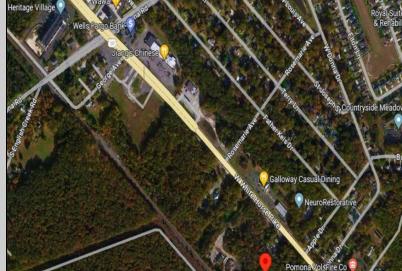

Berger Realty, Inc. 3160 Asbury Avenue Ocean City, NJ 08226 1-877-237-4371 / 609-399-0076 ☑ info@bergerrealty.com

230-232 White Horse Pike Galloway Township, NJ 08201

Asking \$399,000.00

## COMMENTS

Have you heard about the hot new listing over at 230-232 W White Horse Pike? It\'s an incredible find! Picture this: appx four sprawling acres ready for your vision! And guess what? There's already a leased structure on the property, month-to-month. Imagine the possibilities and the potential! Ideal for retail or contractors, with a large yard area. Convenient to Airport, AC Expressway, Stockton University, & AtlantiCare.