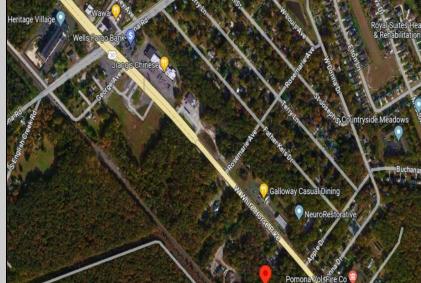

Berger Realty, Inc. 3160 Asbury Avenue Ocean City, NJ 08226 1-877-237-4371 / 609-399-0076 ☑ info@bergerrealty.com

230-232 White Horse Pike Galloway Township, NJ 08201

Asking \$399,000.00

## **COMMENTS**

Have you heard about the hot new listing over at 230-232 W White Horse Pike? It\'s an incredible find! Picture this: appx four sprawling acres ready for your vision! And guess what? There's already a leased structure on the property, month-to-month. Imagine the possibilities and the potential! Ideal for retail or contractors, with a large yard area. Convenient to Airport, AC Expressway, Stockton University, & AtlantiCare.