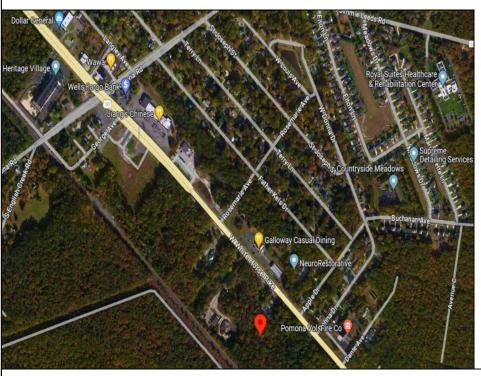

Berger Realty, Inc. 3160 Asbury Avenue Ocean City, NJ 08226 1-877-237-4371 / 609-399-0076 info@bergerrealty.com

230-232 White Horse Pike Galloway Township, NJ 08201

Asking \$399,000.00

## **COMMENTS**

Have you heard about the hot new listing over at 230-232 W White Horse Pike? It\'s an incredible find! Picture this: appx four sprawling acres ready for your vision! And guess what? There's already a leased structure on the property, month-to-month. Imagine the possibilities and the potential! Ideal for retail or contractors, with a large yard area. Convenient to Airport, AC Expressway, Stockton University, & AtlantiCare.