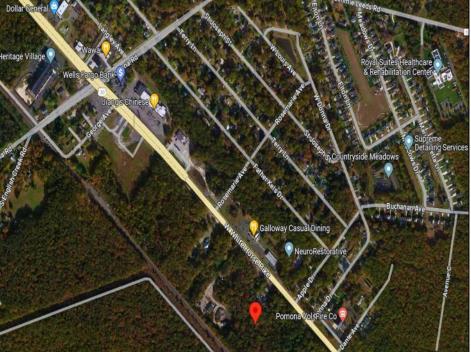

## **COMMENTS**

Have you heard about the hot new listing over at 230-232 W White Horse Pike? It\'s an incredible find! Picture this: appx four sprawling acres ready for your vision! And guess what? There's already a leased structure on the property, month-to-month. Imagine the possibilities and the potential! Ideal for retail or contractors, with a large yard area. Convenient to Airport, AC Expressway, Stockton University, & AtlantiCare.