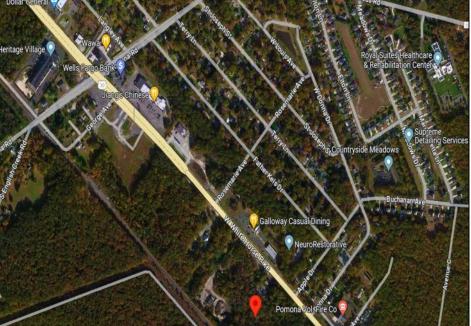

Berger Realty, Inc 1330 Bay Avenue Ocean City, NJ 08226 609-391-1330/609-391-1300

info@bergerrealty.com

230-232 White Horse Pike Galloway Township, NJ 08201

Asking \$399,000.00

## **COMMENTS**

Have you heard about the hot new listing over at 230-232 W White Horse Pike? It\'s an incredible find! Picture this: appx four sprawling acres ready for your vision! And guess what? There's already a leased structure on the property, month-to-month. Imagine the possibilities and the potential! Ideal for retail or contractors, with a large yard area. Convenient to Airport, AC Expressway, Stockton University, & AtlantiCare.