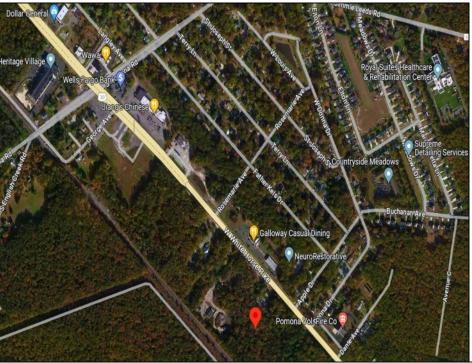

Berger Realty, Inc. 3160 Asbury Avenue Ocean City, NJ 08226 1-877-237-4371 / 609-399-0076 info@bergerrealty.com

230-232 White Horse Pike Galloway Township, NJ 08201

Asking \$399,000.00

## **COMMENTS**

Have you heard about the hot new listing over at 230-232 W White Horse Pike? It\'s an incredible find! Picture this: appx four sprawling acres ready for your vision! And guess what? There's already a leased structure on the property, month-to-month. Imagine the possibilities and the potential! Ideal for retail or contractors, with a large yard area. Convenient to Airport, AC Expressway, Stockton University, & AtlantiCare.