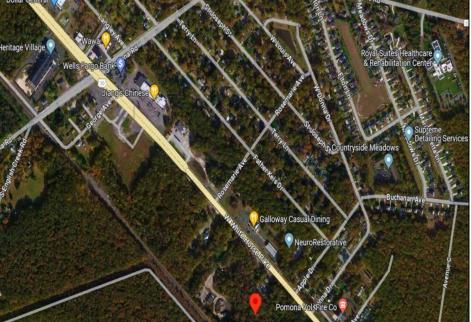

## **COMMENTS**

Have you heard about the hot new listing over at 230-232 W White Horse Pike? It\'s an incredible find! Picture this: appx four sprawling acres ready for your vision! And guess what? There's already a leased structure on the property, month-to-month. Imagine the possibilities and the potential! Ideal for retail or contractors, with a large yard area. Convenient to Airport, AC Expressway, Stockton University, & AtlantiCare.