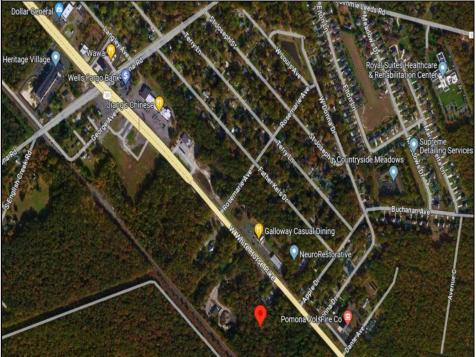

## 230-232 White Horse Pike Galloway Township, NJ 08201

Asking \$399,000.00

## COMMENTS

Have you heard about the hot new listing over at 230-232 W White Horse Pike? It\'s an incredible find! Picture this: appx four sprawling acres ready for your vision! And guess what? There's already a leased structure on the property, month-to-month. Imagine the possibilities and the potential! Ideal for retail or contractors, with a large yard area. Convenient to Airport, AC Expressway, Stockton University, & AtlantiCare.