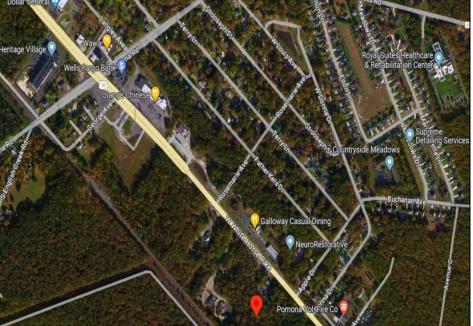

## **COMMENTS**

Have you heard about the hot new listing over at 230-232 W White Horse Pike? It\'s an incredible find! Picture this: appx four sprawling acres ready for your vision! And guess what? There's already a leased structure on the property, month-to-month. Imagine the possibilities and the potential! Ideal for retail or contractors, with a large yard area. Convenient to Airport, AC Expressway, Stockton University, & AtlantiCare.