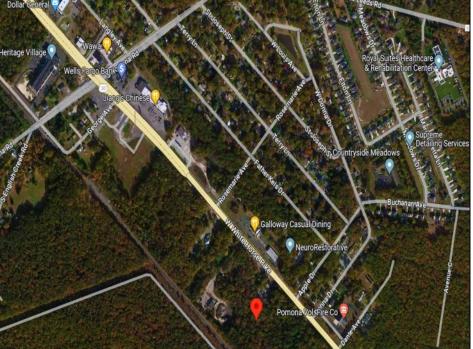

Berger Realty, Inc 1330 Bay Avenue Ocean City, NJ 08226 609-391-1330/609-391-1300

info@bergerrealty.com

230-232 White Horse Pike Galloway Township, NJ 08201

Asking \$399,000.00

## **COMMENTS**

Have you heard about the hot new listing over at 230-232 W White Horse Pike? It\'s an incredible find! Picture this: appx four sprawling acres ready for your vision! And guess what? There's already a leased structure on the property, month-to-month. Imagine the possibilities and the potential! Ideal for retail or contractors, with a large yard area. Convenient to Airport, AC Expressway, Stockton University, & AtlantiCare.