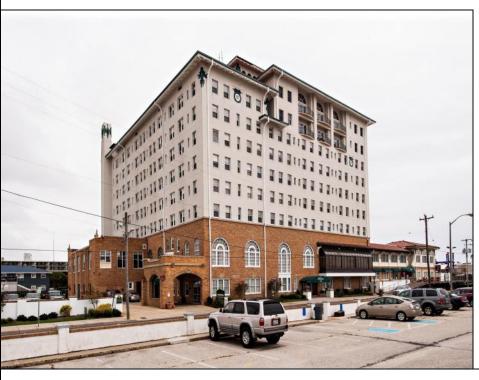

## COMMENTS

Renovated bath and kitchen with granite counter tops. This spacious & pristine condition condo comes fully furnished and equipped. Great rental or 2nd home. The FLANDERS Condominium Hotel is perhaps the best known, best run \"condotel\" in all of Ocean City. This beautiful boardwalk fronted building is steeped in tradition. It has been a part of the Ocean City skyline for 100 years. She offers all the conveniences of Hotel Living daily check-ins via the front desk, daily maid & linen service, concierge service, heated pool, fitness Room, onsite restaurant, banquet center, spa and gift shop. Condo fees include water, sewer, flood & building insurances, cable TV, phone, Wi-Fi and common area maintenance. All rentals must go through the Flanders onsite rental program, no outside rentals permitted. Year-round residency is not permitted at The Flanders. City Ordinance restricts owner usage to 200 nights per year. If participating in the rental program, owner usage from mid-June through Labor Day is limited to 14 nights plus an additional 186 nights throughout the remainder of the year. If not renting owners can stay any 200 nights per year. 2024 gross rental income \$28K! See Agent remarks.