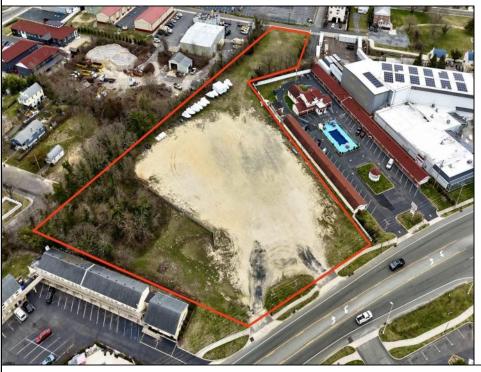

## **COMMENTS**

Investor alert! Commercial zoning in a high traffic area! Located on highly traveled MacArthur Blvd heading into Ocean City. Land Fronts MacArthur Blvd, Centre Ave and Dobbs Ave in Somers Point NJ. approximately 4 acres. Visibility and accessibility make this one of the best business locations in Somers Point. Approximate Traffic per day ranges from 15,000 to 50,000 depending on the season per DOT online.