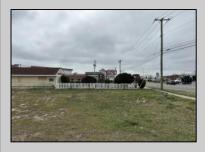

## **COMMENTS**

Investor alert! Commercial zoning in a high traffic area! Located on highly traveled MacArthur Blvd heading into Ocean City. Land Fronts MacArthur Blvd, Centre Ave and Dobbs Ave in Somers Point NJ. approximately 4 acres. Visibility and accessibility make this one of the best business locations in Somers Point. Approximate Traffic per day ranges from 15,000 to 50,000 depending on the season per DOT online.