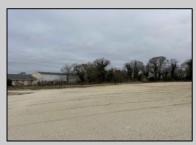

## **COMMENTS**

Investor alert! Commercial zoning in a high traffic area! Located on highly traveled MacArthur Blvd heading into Ocean City. Land Fronts MacArthur Blvd, Centre Ave and Dobbs Ave in Somers Point NJ. approximately 4 acres. Visibility and accessibility make this one of the best business locations in Somers Point. Approximate Traffic per day ranges from 15,000 to 50,000 depending on the season per DOT online.