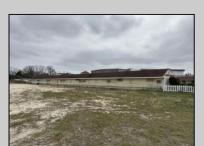

## **COMMENTS**

Investor alert! Commercial zoning in a high traffic area! Located on highly traveled MacArthur Blvd heading into Ocean City. Land Fronts MacArthur Blvd, Centre Ave and Dobbs Ave in Somers Point NJ. approximately 4 acres. Visibility and accessibility make this one of the best business locations in Somers Point. Approximate Traffic per day ranges from 15,000 to 50,000 depending on the season per DOT online.