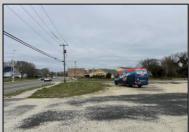

## **COMMENTS**

Investor alert! Commercial zoning in a high traffic area! Located on highly traveled MacArthur Blvd heading into Ocean City. Land Fronts MacArthur Blvd, Centre Ave and Dobbs Ave in Somers Point NJ. approximately 4 acres. Visibility and accessibility make this one of the best business locations in Somers Point. Approximate Traffic per day ranges from 15,000 to 50,000 depending on the season per DOT online.