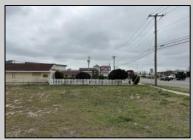

## **COMMENTS**

Investor alert! Commercial zoning in a high traffic area! Located on highly traveled MacArthur Blvd heading into Ocean City. Land Fronts MacArthur Blvd, Centre Ave and Dobbs Ave in Somers Point NJ. approximately 4 acres. Visibility and accessibility make this one of the best business locations in Somers Point. Approximate Traffic per day ranges from 15,000 to 50,000 depending on the season per DOT online.