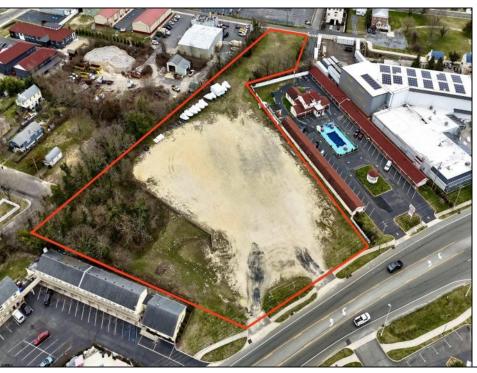

## **COMMENTS**

Investor alert! Commercial zoning in a high traffic area! Located on highly traveled MacArthur Blvd heading into Ocean City. Land Fronts MacArthur Blvd, Centre Ave and Dobbs Ave in Somers Point NJ. approximately 4 acres. Visibility and accessibility make this one of the best business locations in Somers Point. Approximate Traffic per day ranges from 15,000 to 50,000 depending on the season per DOT online.