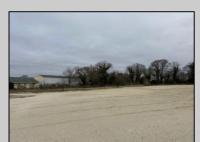

## **COMMENTS**

Investor alert! Commercial zoning in a high traffic area! Located on highly traveled MacArthur Blvd heading into Ocean City. Land Fronts MacArthur Blvd, Centre Ave and Dobbs Ave in Somers Point NJ. approximately 4 acres. Visibility and accessibility make this one of the best business locations in Somers Point. Approximate Traffic per day ranges from 15,000 to 50,000 depending on the season per DOT online.