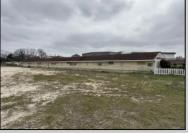

## **COMMENTS**

Investor alert! Commercial zoning in a high traffic area! Located on highly traveled MacArthur Blvd heading into Ocean City. Land Fronts MacArthur Blvd, Centre Ave and Dobbs Ave in Somers Point NJ. approximately 4 acres. Visibility and accessibility make this one of the best business locations in Somers Point. Approximate Traffic per day ranges from 15,000 to 50,000 depending on the season per DOT online.