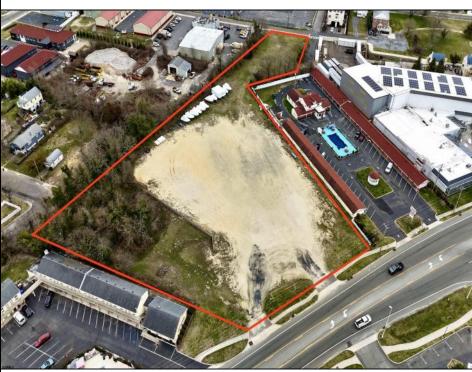

## **COMMENTS**

Investor alert! Commercial zoning in a high traffic area! Located on highly traveled MacArthur Blvd heading into Ocean City. Land Fronts MacArthur Blvd, Centre Ave and Dobbs Ave in Somers Point NJ. approximately 4 acres. Visibility and accessibility make this one of the best business locations in Somers Point. Approximate Traffic per day ranges from 15,000 to 50,000 depending on the season per DOT online.