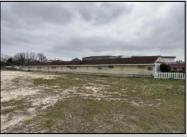

## **COMMENTS**

Investor alert! Commercial zoning in a high traffic area! Located on highly traveled MacArthur Blvd heading into Ocean City. Land Fronts MacArthur Blvd, Centre Ave and Dobbs Ave in Somers Point NJ. approximately 4 acres. Visibility and accessibility make this one of the best business locations in Somers Point. Approximate Traffic per day ranges from 15,000 to 50,000 depending on the season per DOT online.