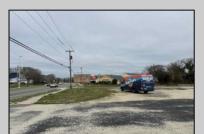

## **COMMENTS**

Investor alert! Commercial zoning in a high traffic area! Located on highly traveled MacArthur Blvd heading into Ocean City. Land Fronts MacArthur Blvd, Centre Ave and Dobbs Ave in Somers Point NJ. approximately 4 acres. Visibility and accessibility make this one of the best business locations in Somers Point. Approximate Traffic per day ranges from 15,000 to 50,000 depending on the season per DOT online.