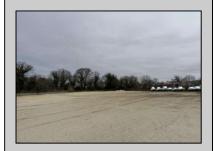

## **COMMENTS**

Investor alert! Commercial zoning in a high traffic area! Located on highly traveled MacArthur Blvd heading into Ocean City. Land Fronts MacArthur Blvd, Centre Ave and Dobbs Ave in Somers Point NJ. approximately 4 acres. Visibility and accessibility make this one of the best business locations in Somers Point. Approximate Traffic per day ranges from 15,000 to 50,000 depending on the season per DOT online.