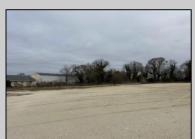

## **COMMENTS**

Investor alert! Commercial zoning in a high traffic area! Located on highly traveled MacArthur Blvd heading into Ocean City. Land Fronts MacArthur Blvd, Centre Ave and Dobbs Ave in Somers Point NJ. approximately 4 acres. Visibility and accessibility make this one of the best business locations in Somers Point. Approximate Traffic per day ranges from 15,000 to 50,000 depending on the season per DOT online.