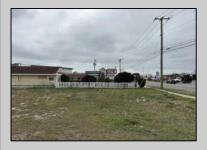

## **COMMENTS**

Investor alert! Commercial zoning in a high traffic area! Located on highly traveled MacArthur Blvd heading into Ocean City. Land Fronts MacArthur Blvd, Centre Ave and Dobbs Ave in Somers Point NJ. approximately 4 acres. Visibility and accessibility make this one of the best business locations in Somers Point. Approximate Traffic per day ranges from 15,000 to 50,000 depending on the season per DOT online.