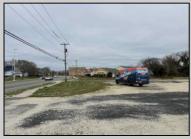

## **COMMENTS**

Investor alert! Commercial zoning in a high traffic area! Located on highly traveled MacArthur Blvd heading into Ocean City. Land Fronts MacArthur Blvd, Centre Ave and Dobbs Ave in Somers Point NJ. approximately 4 acres. Visibility and accessibility make this one of the best business locations in Somers Point. Approximate Traffic per day ranges from 15,000 to 50,000 depending on the season per DOT online.