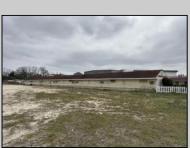

## **COMMENTS**

Investor alert! Commercial zoning in a high traffic area! Located on highly traveled MacArthur Blvd heading into Ocean City. Land Fronts MacArthur Blvd, Centre Ave and Dobbs Ave in Somers Point NJ. approximately 4 acres. Visibility and accessibility make this one of the best business locations in Somers Point. Approximate Traffic per day ranges from 15,000 to 50,000 depending on the season per DOT online.