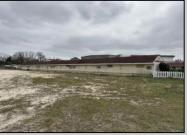

## **COMMENTS**

Investor alert! Commercial zoning in a high traffic area! Located on highly traveled MacArthur Blvd heading into Ocean City. Land Fronts MacArthur Blvd, Centre Ave and Dobbs Ave in Somers Point NJ. approximately 4 acres. Visibility and accessibility make this one of the best business locations in Somers Point. Approximate Traffic per day ranges from 15,000 to 50,000 depending on the season per DOT online.