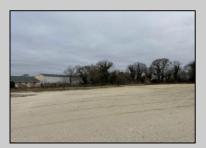

## **COMMENTS**

Investor alert! Commercial zoning in a high traffic area! Located on highly traveled MacArthur Blvd heading into Ocean City. Land Fronts MacArthur Blvd, Centre Ave and Dobbs Ave in Somers Point NJ. approximately 4 acres. Visibility and accessibility make this one of the best business locations in Somers Point. Approximate Traffic per day ranges from 15,000 to 50,000 depending on the season per DOT online.