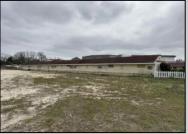

## **COMMENTS**

Investor alert! Commercial zoning in a high traffic area! Located on highly traveled MacArthur Blvd heading into Ocean City. Land Fronts MacArthur Blvd, Centre Ave and Dobbs Ave in Somers Point NJ. approximately 4 acres. Visibility and accessibility make this one of the best business locations in Somers Point. Approximate Traffic per day ranges from 15,000 to 50,000 depending on the season per DOT online.