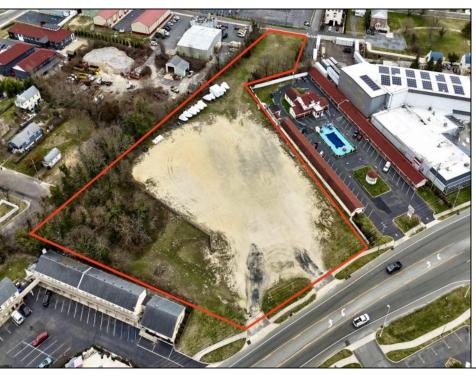

## **COMMENTS**

Investor alert! Commercial zoning in a high traffic area! Located on highly traveled MacArthur Blvd heading into Ocean City. Land Fronts MacArthur Blvd, Centre Ave and Dobbs Ave in Somers Point NJ. approximately 4 acres. Visibility and accessibility make this one of the best business locations in Somers Point. Approximate Traffic per day ranges from 15,000 to 50,000 depending on the season per DOT online.

## **PROPERTY DETAILS**

Ask for Rodman Pierce Berger Realty Inc 109 E 55th St., Ocean City Call: 609-399-4211 Email to: rpp@bergerrealty.com