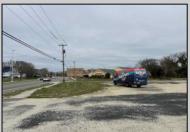

## **COMMENTS**

Investor alert! Commercial zoning in a high traffic area! Located on highly traveled MacArthur Blvd heading into Ocean City. Land Fronts MacArthur Blvd, Centre Ave and Dobbs Ave in Somers Point NJ. approximately 4 acres. Visibility and accessibility make this one of the best business locations in Somers Point. Approximate Traffic per day ranges from 15,000 to 50,000 depending on the season per DOT online.