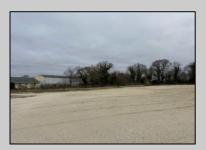

## **COMMENTS**

Investor alert! Commercial zoning in a high traffic area! Located on highly traveled MacArthur Blvd heading into Ocean City. Land Fronts MacArthur Blvd, Centre Ave and Dobbs Ave in Somers Point NJ. approximately 4 acres. Visibility and accessibility make this one of the best business locations in Somers Point. Approximate Traffic per day ranges from 15,000 to 50,000 depending on the season per DOT online.