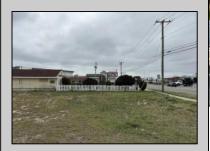

## **COMMENTS**

Investor alert! Commercial zoning in a high traffic area! Located on highly traveled MacArthur Blvd heading into Ocean City. Land Fronts MacArthur Blvd, Centre Ave and Dobbs Ave in Somers Point NJ. approximately 4 acres. Visibility and accessibility make this one of the best business locations in Somers Point. Approximate Traffic per day ranges from 15,000 to 50,000 depending on the season per DOT online.