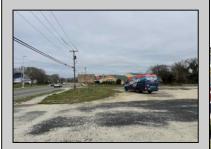

## COMMENTS

Investor alert! Commercial zoning in a high traffic area! Located on highly traveled MacArthur Blvd heading into Ocean City. Land Fronts MacArthur Blvd, Centre Ave and Dobbs Ave in Somers Point NJ. approximately 4 acres. Visibility and accessibility make this one of the best business locations in Somers Point. Approximate Traffic per day ranges from 15,000 to 50,000 depending on the season per DOT online.