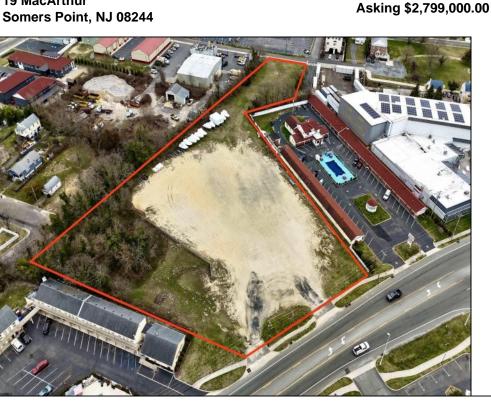

## COMMENTS

Investor alert! Commercial zoning in a high traffic area! Located on highly traveled MacArthur Blvd heading into Ocean City. Land Fronts MacArthur Blvd, Centre Ave and Dobbs Ave in Somers Point NJ. approximately 4 acres. Visibility and accessibility make this one of the best business locations in Somers Point. Approximate Traffic per day ranges from 15,000 to 50,000 depending on the season per DOT online.