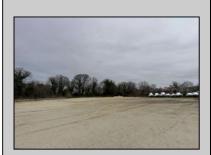

## **COMMENTS**

Investor alert! Commercial zoning in a high traffic area! Located on highly traveled MacArthur Blvd heading into Ocean City. Land Fronts MacArthur Blvd, Centre Ave and Dobbs Ave in Somers Point NJ. approximately 4 acres. Visibility and accessibility make this one of the best business locations in Somers Point. Approximate Traffic per day ranges from 15,000 to 50,000 depending on the season per DOT online.