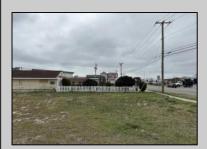

## **COMMENTS**

Investor alert! Commercial zoning in a high traffic area! Located on highly traveled MacArthur Blvd heading into Ocean City. Land Fronts MacArthur Blvd, Centre Ave and Dobbs Ave in Somers Point NJ. approximately 4 acres. Visibility and accessibility make this one of the best business locations in Somers Point. Approximate Traffic per day ranges from 15,000 to 50,000 depending on the season per DOT online.