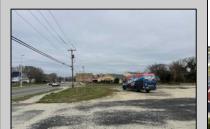

## **COMMENTS**

Investor alert! Commercial zoning in a high traffic area! Located on highly traveled MacArthur Blvd heading into Ocean City. Land Fronts MacArthur Blvd, Centre Ave and Dobbs Ave in Somers Point NJ. approximately 4 acres. Visibility and accessibility make this one of the best business locations in Somers Point. Approximate Traffic per day ranges from 15,000 to 50,000 depending on the season per DOT online.