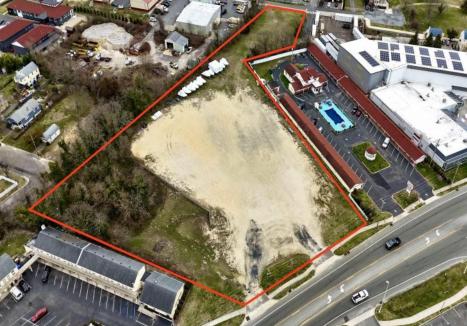

## **COMMENTS**

Investor alert! Commercial zoning in a high traffic area! Located on highly traveled MacArthur Blvd heading into Ocean City. Land Fronts MacArthur Blvd, Centre Ave and Dobbs Ave in Somers Point NJ. approximately 4 acres. Visibility and accessibility make this one of the best business locations in Somers Point. Approximate Traffic per day ranges from 15,000 to 50,000 depending on the season per DOT online.