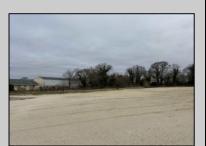

## **COMMENTS**

Investor alert! Commercial zoning in a high traffic area! Located on highly traveled MacArthur Blvd heading into Ocean City. Land Fronts MacArthur Blvd, Centre Ave and Dobbs Ave in Somers Point NJ. approximately 4 acres. Visibility and accessibility make this one of the best business locations in Somers Point. Approximate Traffic per day ranges from 15,000 to 50,000 depending on the season per DOT online.